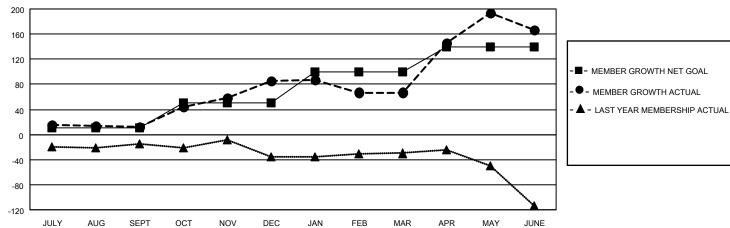

## Clubs **Members RESULTS FOR 2020-2021 RESULTS FOR 2020-2021** NEW CLUB GOAL **NEW CLUBS** DROPPED CLUBS MEMBER GROWTH NET MEMBER GROWTH DROPPED **QUARTER QUARTER GOAL ACTUAL** MEMBERS ACTUAL (including transfers) 0 0 56 31 0 10 JULY/AUG/SEPT JULY/AUG/SEPT 0 1 0 40 142 63 OCT/NOV/DEC OCT/NOV/DEC 0 0 2 50 56 71 JAN/FEB/MAR JAN/FEB/MAR 0 40 205 91 APR/MAY/JUNE APR/MAY/JUNE

## GOALS AND ACTUAL MEMBERS CUMULATIVE

| DROPPED CLUBS: 2 |     | 81 CLUBS OF 119 ADDED 1 OR MORE<br>NEW MEMBERS | GENDER DISTRIBUTION                |                |     |
|------------------|-----|------------------------------------------------|------------------------------------|----------------|-----|
|                  |     | NEW MEMBERS                                    | MALE                               | 1,502 (41.79%) |     |
|                  |     |                                                | FEMALE                             | 2,092 (58.21%) |     |
| DROPPED MEMBERS  |     |                                                |                                    |                |     |
| DECEASED         | 43  | CLICK HERE FOR CUMULATIVE MEMBERSHIP DATA      | TOTAL FAMILY UNIT MEMBERS          |                | 147 |
| CLUB CANCELLED   | 36  |                                                | FAMILY MEMBERS PAYING HALF 77 DUES |                |     |
| OTHER            | 177 |                                                |                                    |                | 77  |
| TOTAL            | 256 |                                                |                                    |                |     |