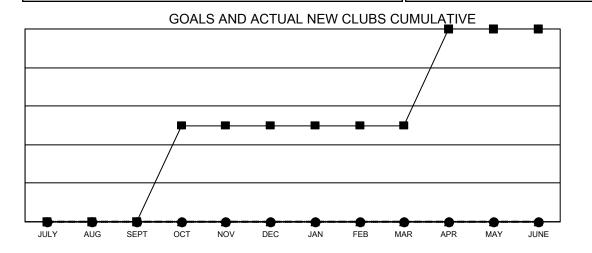

## Clubs **Members RESULTS FOR 2020-2021 RESULTS FOR 2020-2021** NEW CLUB GOAL **NEW CLUBS** DROPPED CLUBS MEMBER GROWTH NET MEMBER GROWTH DROPPED **QUARTER QUARTER GOAL ACTUAL** MEMBERS ACTUAL (including transfers) 0 0 56 31 0 10 JULY/AUG/SEPT JULY/AUG/SEPT 0 1 0 40 142 63 OCT/NOV/DEC OCT/NOV/DEC 0 0 2 50 56 71 JAN/FEB/MAR JAN/FEB/MAR 0 40 205 91 APR/MAY/JUNE APR/MAY/JUNE

- CURRENT YEAR ACTUAL NEW CLUBS

- ▲ - LAST YEAR ACTUAL NEW CLUBS